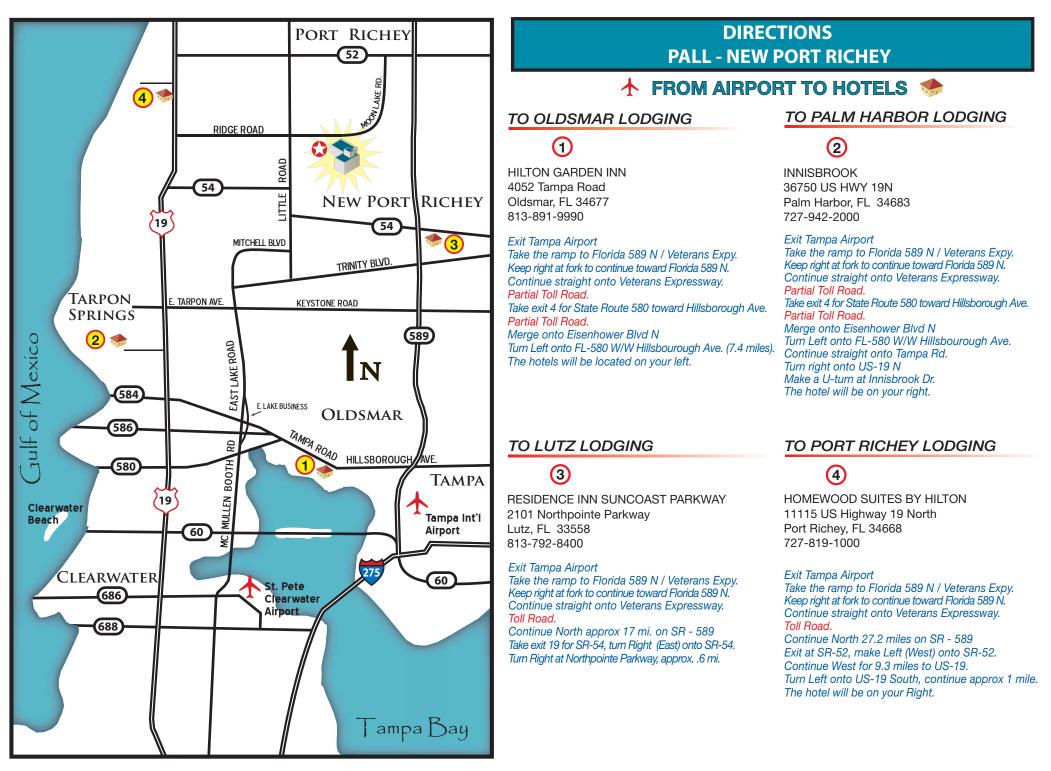

# FROM AIRPORT TO PAC

Exit Tampa Airport

Follow signs to Clearwater SR60 West and SR - 589. Merge onto 60 West, stay in right lane. Continue straight onto Veterans Expressway and Suncoast Parkway, SR - 589. Toll road. Move into center lane and continue North 19 miles on SR - 589. Toll road. Exit at SR54, make Left onto 54 heading West Continue West 8.3 miles to Little Road. CR1 (7 - 11 and Hess on Right) Turn Right onto Little Road, continue North for 5.4 miles to Ridge Road Turn Right onto Ridge Road (Lowes on Right. Home Depot on Left) Continue East approximately 2.3 miles Turn Right into the Pall entrance (the entrance after the Pasco Hernando Community College) Park in any Visitor Parking on the Left side of the buildina.

#### FROM OLDSMAR

Head W on Tampa Road N on East Lake Business Merge onto East Lake Road N After Trinity Blvd, Stay R on to Mitchell Blvd. N on Little Road E on Ridge Road Pall facility located one light E of Pasco-Hernando Community College Right into Parking Lot

### FROM PALM HARBOR

Head N on U.S Hwy 19 Take right (East) on Ridge Road Pall facility located one light E of Pasco-Hernando Community College Right into Parking Lot

## FROM LUTZ

Head W on SR-54 N on Little Road E on Ridge Road Pall facility located one light E of Pasco-Hernando Community College Right into Parking Lot

## FROM PORT RICHEY

Head S on U.S Hwy 19 E on Ridge Road Pall facility located one light E of Pasco-Hernando Community College Right into Parking Lot

## Pall Aeropower Corporation

10540 Ridge Road New Port Richey, Florida 34654-5198 Phone: 727-849-9999

Map 1 - New Port Richey Facility