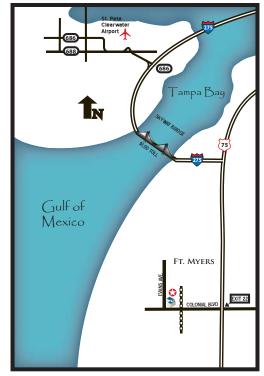

# FROM AIRPORT TO PAC

Exit Tampa Airport

Follow signs to Clearwater SR60 West and SR - 589. Merge onto 60 West, stay in right lane. Continue straight onto Veterans Expressway and Suncoast Parkway, SR - 589. Toll road. Move into center lane and continue North 19 miles on SR - 589. Toll road. Exit at SR54, make Left onto 54 heading West Continue West 8.3 miles to Little Road. CR1 (7 - 11 and Hess on Right) Turn Right onto Little Road, continue North for 5.4 miles to Ridge Road Turn Right onto Ridge Road (Lowes on Right. Home Depot on Left) Continue East approximately 2.3 miles Turn Right into the Pall entrance (the entrance after the Pasco Hernando Community College) Park in any Visitor Parking on the Left side of the buildina.



Map 2 - Fort Myers Facility (For Reference)



#### FROM OLDSMAR

Head W on Tampa Road N on East Lake Business Merge onto East Lake Road N After Trinity Blvd, Stay R on to Mitchell Blvd. N on Little Road E on Ridge Road Pall facility located one light E of Pasco-Hernando Community College Right into Parking Lot

### FROM PALM HARBOR

Head N on U.S Hwy 19 Take right (East) on Ridge Road Pall facility located one light E of Pasco-Hernando Community College Right into Parking Lot

## FROM LUTZ

Head W on SR-54 N on Little Road E on Ridge Road Pall facility located one light E of Pasco-Hernando Community College Right into Parking Lot

## FROM PORT RICHEY

Head S on U.S Hwy 19 E on Ridge Road Pall facility located one light E of Pasco-Hernando Community College Right into Parking Lot

## **G