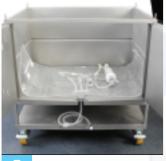

Open the doors of the

Open package. Confirm Allegro system is not damaged and locating plate is in place on the

bottom port

Confirm tubing on inlet and outlet ports is securely connected

Slide the Allegro biocontainer into the tote and align the locating plate in the cutaway in the bottom of the tote

**AllegroSystems** The Single-Use Solution

Ensure side panels of the Allegro biocontainer are facing upwards, with tubing and components connected to the top ports placed in the center of the folded biocontainers