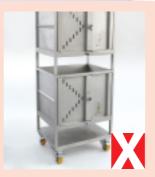

Once Allegro biocontainer is empty, discard the Allegro system in accordance with instructions at your facility

Stack 200 L totes (maximum 3) and 500, 1000 and 1500 L totes (maximum 2)

**DO NOT** lift totes manually

DO NOT stack the totes on a trolley or casters

**DO NOT** forcibly unfold Allegro biocontainer prior to use

**DO NOT** open the door while Allegro biocontainer is filling or full

■ **DO NOT** overfill Allegro biocontainers over their maximum volume specification