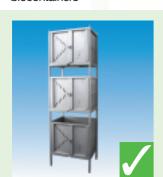

Once Allegro biocontainer is empty, discard the Allegro system in accordance with instructions at your facility

Stack 200 L totes (maximum 3) and 500, 1000 and 1500 L totes (maximum 2)

**DO NOT** lift totes manually

DO NOT stack the totes on a trolley or casters

**DO NOT** forcibly unfold Allegro biocontainer prior to use

**DO NOT** open the door while Allegro biocontainer is filling or full

■ **DO NOT** overfill Allegro biocontainers over their maximum volume specification