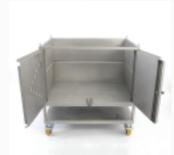

Open the doors of the

Open package. Confirm Allegro system is not damaged and locating plate is in place on the

bottom port

Confirm tubing on inlet and outlet ports is securely connected

Slide the Allegro biocontainer into the tote and align the locating plate in the cutaway in the bottom of the tote

**AllegroSystems** The Single-Use Solution

Ensure side panels of the Allegro biocontainer are facing upwards, with tubing and components connected to the top ports placed in the center of the folded biocontainers