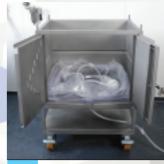

Open the doors of the

Open package. Confirm Allegro system is not damaged and locating plate is in place on the

bottom port

Confirm tubing on inlet and outlet ports is securely connected

Slide the Allegro biocontainer into the tote and align the locating plate in the cutaway in the bottom of the tote

**AllegroSystems** The Single-Use Solution

Ensure side panels of the Allegro biocontainer are facing upwards, with tubing and components connected to the top ports placed in the center of the folded biocontainers