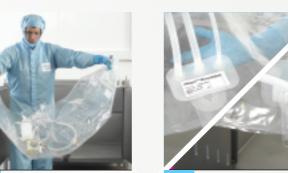

Open the doors of the

Open package. Confirm Allegro system is not damaged and locating plate is in place on the

bottom port

Confirm tubing on inlet and outlet ports is securely connected

Slide the Allegro biocontainer into the tote and align the locating plate in the cutaway in the bottom of the tote

**AllegroSystems** The Single-Use Solution

Ensure side panels of the Allegro biocontainer are facing upwards, with tubing and components connected to the top ports placed in the center of the folded biocontainers

Check all oulet lines are closed

Open filling lines

Close and lock the door

Start filling

Once filling is complete, close the filling line

For dispensing, open the outlet line. Fluid can be dispensed by gravity or with the use of a pump