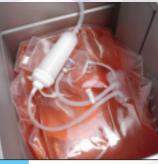

Once Allegro biocontainer is empty, discard the Allegro system in accordance with instructions at your facility

Stack 200 L totes (maximum 3) and 500, 1000 and 1500 L totes (maximum 2)

**DO NOT** lift totes manually