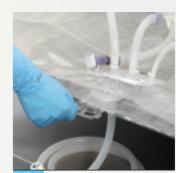

Open the doors of the

Open package. Confirm Allegro system is not damaged and locating plate is in place on the

bottom port

Confirm tubing on inlet and outlet ports is securely connected

Slide the Allegro biocontainer into the tote and align the locating plate in the cutaway in the bottom of the tote

**AllegroSystems** The Single-Use Solution

Ensure side panels of the Allegro biocontainer are facing upwards, with tubing and components connected to the top ports placed in the center of the folded biocontainers