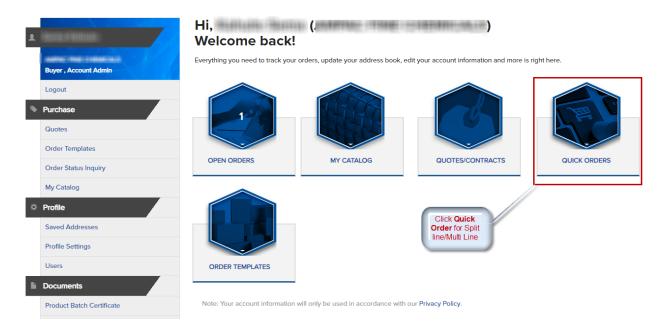

## **Split-line or Multi-Line Functionality**

There are multiple ways to add split line/ multiple quantities for same material.

Scenario 1: Add materials through Quick Order

Click on the Quick Order in My Accounts