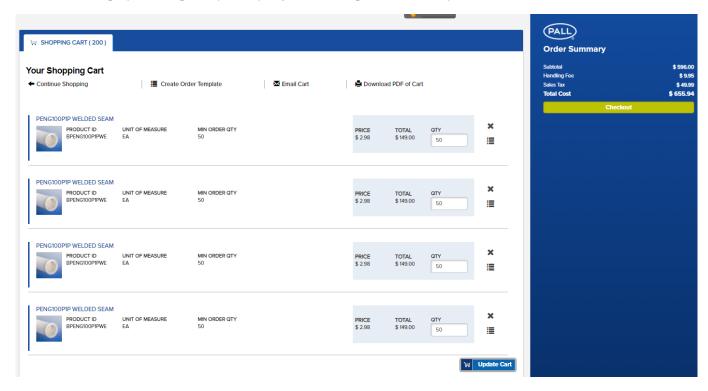

Scenario 3: Adding multiple quantity from "My Cart"

Scenario 4: Clicking on want to add more or Quick Order of Multiple items link will open same as Scenario 1

Once items are added and progressed to shipping page you can now select the requested delivery dates for individual line items.