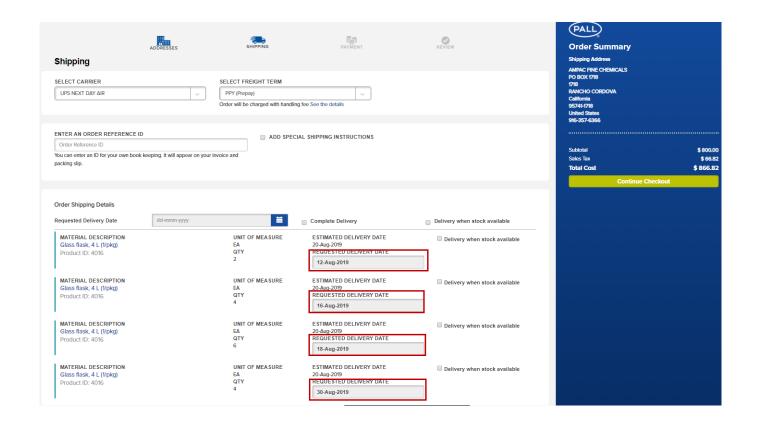

Scenario 3: Adding multiple quantity from "My Cart"

Scenario 4: Clicking on want to add more or Quick Order of Multiple items link will open same as Scenario 1

Once items are added and progressed to shipping page you can now select the requested delivery dates for individual line items.