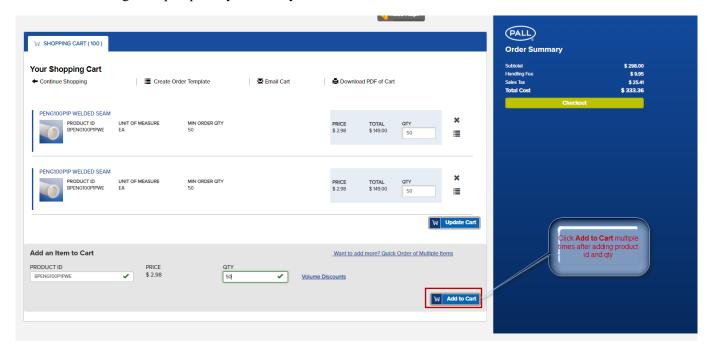

You can add multiple products by entering same product id in each of the "Product ID" and quantity.

Scenario 2: Click on "Add to Cart" multiple time to add quantity for multiple quantities

View cart to display added quantity or any adjustment to quantities in "My Cart"