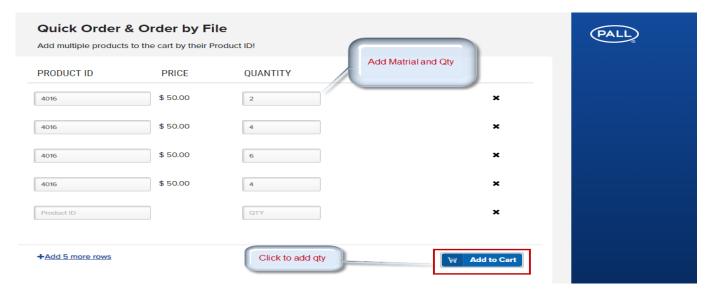

You can add multiple products by entering same product id in each of the "Product ID" and quantity.

Scenario 2: Click on "Add to Cart" multiple time to add quantity for multiple quantities

View cart to display added quantity or any adjustment to quantities in "My Cart"