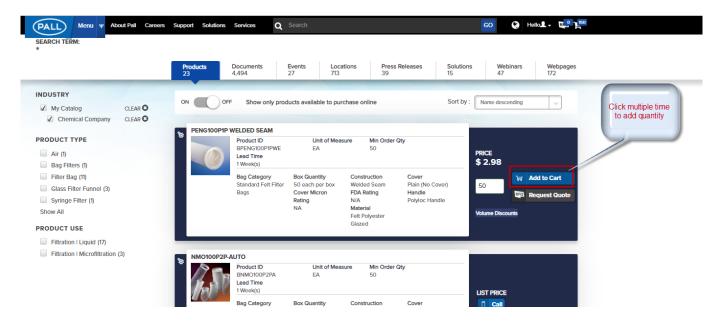

You can add multiple products by entering same product id in each of the "Product ID" and quantity.

Scenario 2: Click on "Add to Cart" multiple time to add quantity for multiple quantities

View cart to display added quantity or any adjustment to quantities in "My Cart"