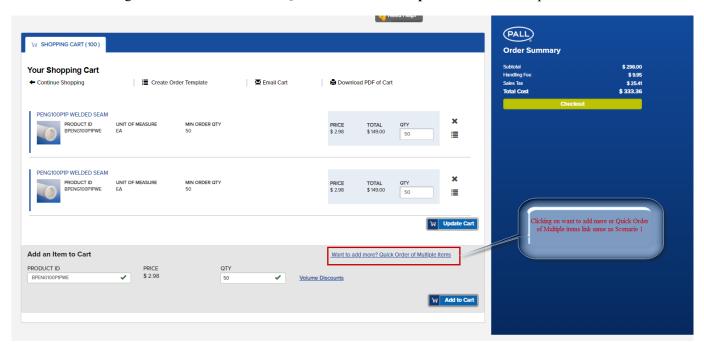

Scenario 3: Adding multiple quantity from "My Cart"

Scenario 4: Clicking on want to add more or Quick Order of Multiple items link will open same as Scenario 1

Once items are added and progressed to shipping page you can now select the requested delivery dates for individual line items.