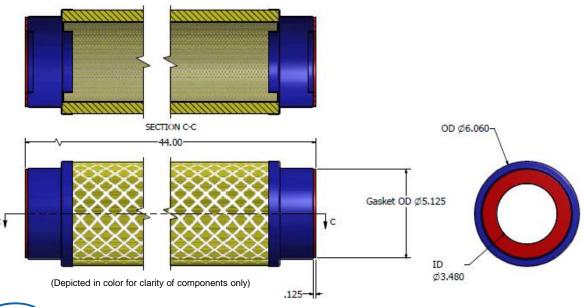

#### **Nominal Element Dimensions**

Pall Retrofit p/n: PRPF018PE644D0100V Replaces: Jonell p/n: JPMC-644 Series Specifications:

- Large Surface Area for longer service life
- Out-to-In Flow Direction
- Pleated Medium: Cellulose
- Hardware: 304 Stainless Steel
- Core: 304 Stainless Steel
- Flat Gasket: Viton
- Max Operating Differential Pressure: 30 psid (2.0 bar)
  Max Operating Temperature: 250°F (121°C)